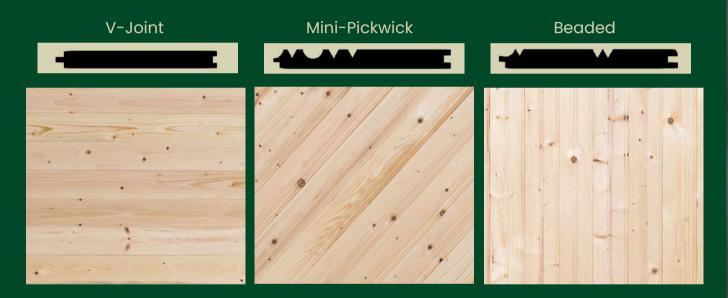

## Interior Panelling 5/16" x 3" x 8'

## Quality B / Cottage

Eastern white, knotty wood, which may include black knots, staining and other natural wood characteristics such as : splitting, wane, girdling, bark pocket, honeycomb decay, etc.

Natural color , ready to varnish, stain or paint. A pack of 5 boards covers 10 sq. ft.

| Code                          | Model         | Weight                                                       | Qty/Pal | 24 Skids/Truck |
|-------------------------------|---------------|--------------------------------------------------------------|---------|----------------|
| M124CVJ<br>UPC 775216047087   | V-Joint       | Package<br>7 lbs<br>Skid<br>1 800 lbs<br>Truck<br>43 200 lbs | 260     | 6240           |
| M124CPICK<br>UPC 775216047070 | Mini-Pickwick |                                                              |         |                |
| M124CBAGU<br>UPC 775216047063 | Beaded        |                                                              |         |                |